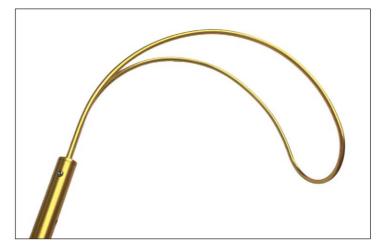

# **BODY HOOK**

## **USES & APPLICATIONS**

For retrieving conscious/unconscious bodies/injured persons away from water. The large hook means no involvement from casualty is necessary.

#### **HOW TO USE**

Attach the Body hook attachment by sliding onto the gold collar of the pole. This will secure into place with the spring buttons. Extend the pole to desired length and hook the body hook around the casualty's waist and retrieve.

### **SPECIFICATIONS**

- Weight: 328g
- Length: 500mm
- Width opening: 420mm
- Material: Aluminium

STOCK CODE / RRBHK