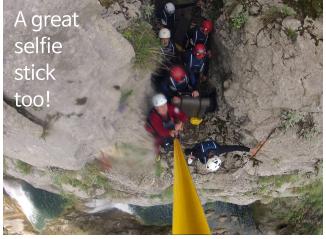

#### **USES AND APPLICATIONS**

The Reach and Rescue GoPro Adaptor attaches directly onto all GoPro and similar cameras, enabling you to get closer to the action at height, length or underwater.