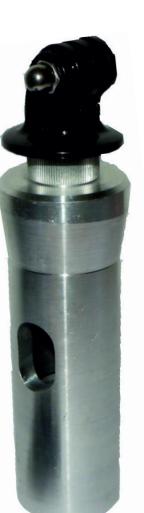

#### **USES AND APPLICATIONS**

The Reach and Rescue GoPro Adaptor attaches directly onto all GoPro and similar cameras, enabling you to get closer to the action at height, length or underwater.

### **HOW TO USE**

Attach your GoPro head of choice by screwing it onto the Adaptor. Attach the collar onto the gold section of the reach pole and extend to the desired length.

#### SPECIFICATIONS - Height: 11cm

- Width: 3cm
- Weight: 100g
- Material: Aluminium
- STOCK CODE RRGPRO