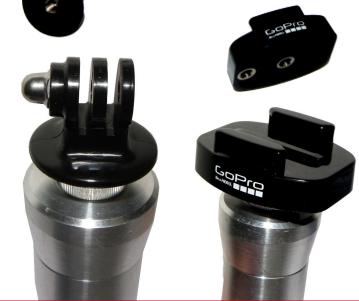

#### **USES AND APPLICATIONS**

The Reach and Rescue GoPro Adaptor attaches directly onto all GoPro and similar cameras, enabling you to get closer to the action at height, length or underwater.

### **HOW TO USE**

Attach your GoPro head of choice by screwing it onto the Adaptor. Attach the collar onto the gold section of the reach pole and extend to the desired length.