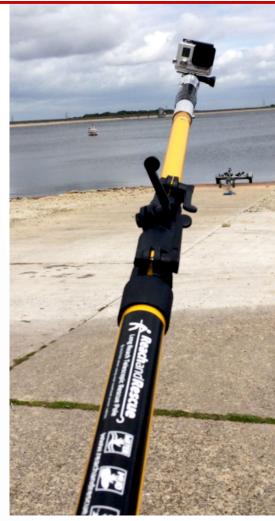

#### **USES AND APPLICATIONS**

The Reach and Rescue GoPro Adaptor attaches directly onto all GoPro and similar cameras, enabling you to get closer to the action at height, length or underwater.

### **HOW TO USE**

Attach your GoPro head of choice by screwing it onto the Adaptor. Attach the collar onto the gold section of the reach pole and extend to the desired length.