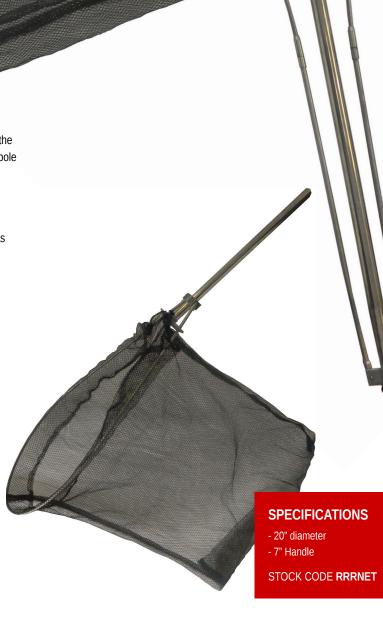

## **HOW TO USE**

Attach the Rescue Net attachment by sliding onto the gold collar of the pole. This will secure into place with the spring buttons. Extend the pole to desired length and scoop the Rescue Net over the casualty.

## **MAINTENANCE & PRECAUTIONS**

The sleeve fitting should be regularly tested on the pole top fitting, as damage will prevent the attachment from fitting securely.

Saving valuable time on your rescues
Telephone +44 (0)3301 595 088