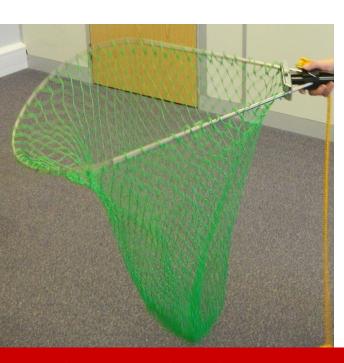

## **USES AND APPLICATIONS**

Used for the safe rescue of small animals. Sturdy, robust and very lightweight construction. The soft mesh is knot-less and ideal for catch-and-release purposes.

## **HOW TO USE**

Attach the Rescue Net attachment by sliding onto the gold collar of the pole. This will secure into place with the spring buttons. Extend the pole to desired length and scoop the Rescue Net over the casualty.