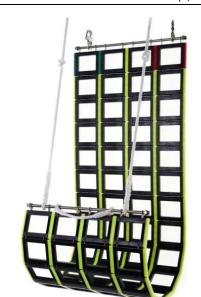

## 1MC-JCSCN07E

Jason's Cradle Scramble net (1240mm W x 4570mm L) – 2.5m to 3m Freeboard

**L:** 4,570mm

**W:** 1,240mm

Weight: 59.5Kg

Stowage Diameter: 460mm

Supplied as shown with snap shackles, 25" rope strop and 6 metre – 16mm hauling lines.