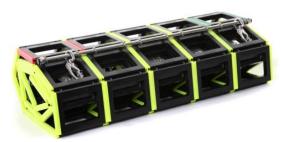

## 1MC-JCSCN07E

Jason's Cradle Scramble net (1240mm W x 4570mm L) – 2.5m to 3m Freeboard

**L:** 4,570mm

**W:** 1,240mm

Weight: 59.5Kg

Stowage Diameter: 460mm

Supplied as shown with snap shackles, 25" rope strop and 6 metre – 16mm hauling lines.