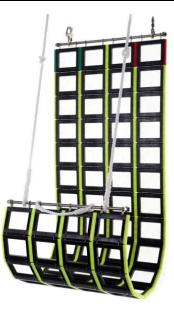

## 1MC-JCSCN08C

003

Jason's Cradle Scramble net (1410mm W x 3430mm L) – Up to 1.5m to 2m Freeboard

**L:** 3,430mm

**W:** 1,410mm

Weight: 50.5Kg

Stowage Diameter: 420mm

Supplied as shown with snap shackles, 25" rope strop and 5 metre – 16mm hauling lines.

Rungs: Delrin 100T High Tensile Plastic

Centre/End Caps: Polyethylene LDPE & HDPE

316 Marine Grade Stainless Steel Link Components

Stainless Steel Fasteners Used Throughout

SOLAS Certification

Fixing Clips Breaking Load 3200kg