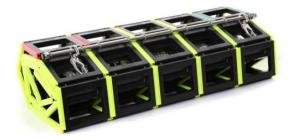

## 1MC-JCSCN08C

003

Jason's Cradle Scramble net (1410mm W x 3430mm L) – Up to 1.5m to 2m Freeboard

**L:** 3,430mm

**W:** 1,410mm

Weight: 50.5Kg

Stowage Diameter: 420mm

Supplied as shown with snap shackles, 25" rope strop and 5 metre – 16mm hauling lines.