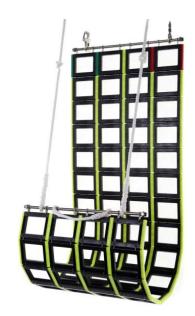

## 1MC-JCSCN08G

003

Jason's Cradle Scramble net (1410mm W x 5710mm L) - 3.5m to 4m Freeboard

**L:** 5,710mm

**W:** 1,410mm

Weight: 84Kg

Stowage Diameter: 510mm

Supplied as shown with snap shackles, 25" rope strop and 7 metre – 16mm hauling lines.