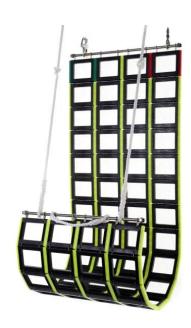

Jason's Cradle Scramble net (1410mm W x 6870mm L) - 4.5m to 5m Freeboard

**L:** 6,870mm

**W**: 1,410mm

Weight: 100Kg

Stowage Diameter: 540mm

Supplied as shown with snap shackles, 25" rope strop and 8 metre – 16mm hauling lines.