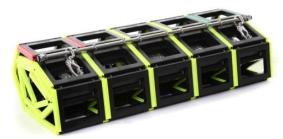

Jason's Cradle Scramble net (1410mm W x 6870mm L) - 4.5m to 5m Freeboard

**L:** 6,870mm

**W**: 1,410mm

Weight: 100Kg

Stowage Diameter: 540mm

Supplied as shown with snap shackles, 25" rope strop and 8 metre – 16mm hauling lines.