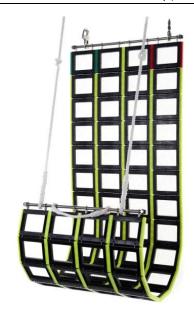

## 1MC-JCSCN09A

002

Jason's Cradle Scramble net (1580mm W x 2290mm L) – 1m Freeboard

**L:** 2,290mm

W: 1,580mm

Weight: 38.1Kg

Stowage Diameter: 370mm

Supplied as shown with snap shackles, 25" rope strop and 3 metre – 14mm hauling lines.