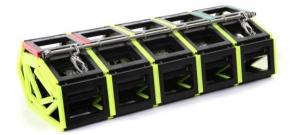

## 1MC-JCSCN09A

002

Jason's Cradle Scramble net (1580mm W x 2290mm L) – 1m Freeboard

**L:** 2,290mm

W: 1,580mm

Weight: 38.1Kg

Stowage Diameter: 370mm

Supplied as shown with snap shackles, 25" rope strop and 3 metre – 14mm hauling lines.