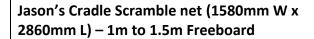

ason's Cradle

**L:** 2,860mm

**W:** 1,580mm

Weight: 47.3Kg

Stowage Diameter: 390mm

Supplied as shown with snap shackles, 25" rope strop and 4 metre – 14mm hauling lines.

Rungs: Delrin 100T High Tensile Plastic

Centre/End Caps: Polyethylene LDPE & HDPE

316 Marine Grade Stainless Steel Link Components

Stainless Steel Fasteners Used Throughout

**SOLAS Certification** 

Fixing Clips Breaking Load 3200kg

Tensile tested in excess of one metric tonne (2,205lbs)