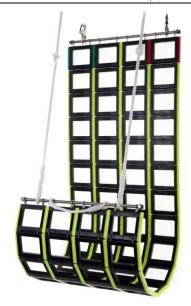

ason's Cradle

**L:** 2,860mm

**W:** 1,580mm

Weight: 47.3Kg

Stowage Diameter: 390mm

Supplied as shown with snap shackles, 25" rope strop and 4 metre – 14mm hauling lines.

Rungs: Delrin 100T High Tensile Plastic

Centre/End Caps: Polyethylene LDPE & HDPE

316 Marine Grade Stainless Steel Link Components

Stainless Steel Fasteners Used Throughout

**SOLAS Certification** 

Fixing Clips Breaking Load 3200kg

Tensile tested in excess of one metric tonne (2,205lbs)