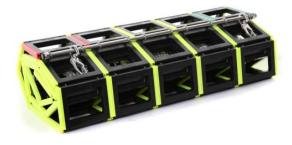

## 1MC-JCSCN09F

002

**L:** 5,140mm

W: 1,580mm

Weight: 84Kg

Stowage Diameter: 480mm

Supplied as shown with snap shackles, 25" rope strop and 6 metre – 16mm hauling lines.

Rungs: Delrin 100T High Tensile Plastic

Centre/End Caps: Polyethylene LDPE & HDPE

316 Marine Grade Stainless Steel Link Components

Stainless Steel Fasteners Used Throughout

**SOLAS Certification** 

Fixing Clips Breaking Load 3200kg

Tensile tested in excess of one metric tonne (2,205lbs)