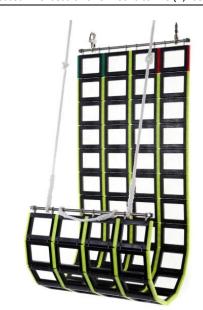

## 1MC-JCSCN09F

002

**L:** 5,140mm

W: 1,580mm

Weight: 84Kg

Stowage Diameter: 480mm

Supplied as shown with snap shackles, 25" rope strop and 6 metre – 16mm hauling lines.

Rungs: Delrin 100T High Tensile Plastic

Centre/End Caps: Polyethylene LDPE & HDPE

316 Marine Grade Stainless Steel Link Components

Stainless Steel Fasteners Used Throughout

**SOLAS Certification** 

Fixing Clips Breaking Load 3200kg

Tensile tested in excess of one metric tonne (2,205lbs)