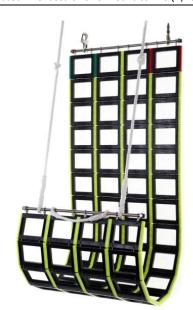

## 1MC-JCSCN09H

002

Jason's Cradle Scramble net (1580mm W x 6290mm L) – 4m to 4.5m Freeboard

**L:** 6,290mm

W: 1,580mm

Weight: 102Kg

Stowage Diameter: 520mm

Supplied as shown with snap shackles, 25" rope strop and 8 metre – 16mm hauling lines.