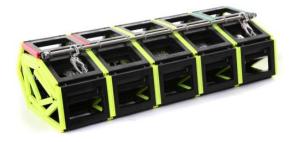

## 1MC-JCSCN09H

002

Jason's Cradle Scramble net (1580mm W x 6290mm L) – 4m to 4.5m Freeboard

**L:** 6,290mm

W: 1,580mm

Weight: 102Kg

Stowage Diameter: 520mm

Supplied as shown with snap shackles, 25" rope strop and 8 metre – 16mm hauling lines.