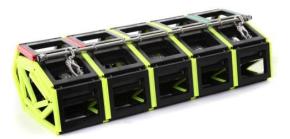

## 1MC-JCSCN10A

002

Jason's Cradle Scramble net (1780mm W x 2290mm L) – 1m Freeboard

**L:** 2,290mm

**W:** 1,780mm

Weight: 41.9Kg

Stowage Diameter: 370mm

Supplied as shown with snap shackles, 25" rope strop and 3 metre – 14mm hauling lines.