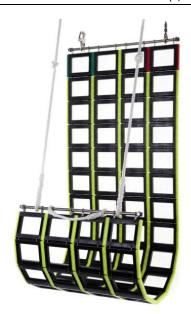

## 1MC-JCSCN10A

002

Jason's Cradle Scramble net (1780mm W x 2290mm L) – 1m Freeboard

**L:** 2,290mm

**W:** 1,780mm

Weight: 41.9Kg

Stowage Diameter: 370mm

Supplied as shown with snap shackles, 25" rope strop and 3 metre – 14mm hauling lines.