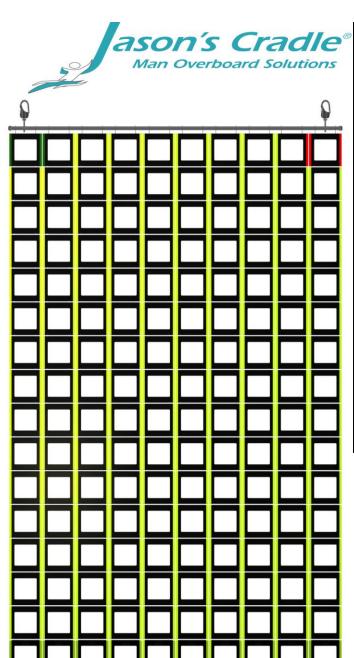

## 1MC-JCSCN10A

002

Jason's Cradle Scramble net (1780mm W x 2290mm L) – 1m Freeboard

**L:** 2,290mm

**W:** 1,780mm

Weight: 41.9Kg

Stowage Diameter: 370mm

Supplied as shown with snap shackles, 25" rope strop and 3 metre – 14mm hauling lines.

Rungs: Delrin 100T High Tensile Plastic

Centre/End Caps: Polyethylene LDPE & HDPE

316 Marine Grade Stainless Steel Link Components

Stainless Steel Fasteners Used Throughout

**SOLAS Certification** 

Fixing Clips Breaking Load 3200kg

Tensile tested in excess of one metric tonne (2,205lbs)

SOLAS APPROVED

Manufactured by: Land and Marine Products Ltd

Unit 9-10, Redfields Industrial Park, Church Crookham, Fleet, Hampshire, GU52 0RD

Marine Rescue Technologies, Inc.
Call: +1-772-388-1326