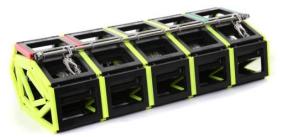

Jason's Cradle Scramble net (1780mm W x 4000mm L) – Up to 2m to 2.5m Freeboard

**L:** 4,000mm

ason's Cradle'
Man Overboard Solutions

**W:** 1,780mm

Weight: 72.8Kg

Stowage Diameter: 430mm

Supplied as shown with snap shackles, 25" rope strop and 5 metre – 16mm hauling lines.