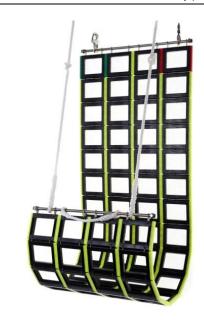

Jason's Cradle Scramble net (1780mm W x 4000mm L) – Up to 2m to 2.5m Freeboard

**L:** 4,000mm

ason's Cradle'
Man Overboard Solutions

**W:** 1,780mm

Weight: 72.8Kg

Stowage Diameter: 430mm

Supplied as shown with snap shackles, 25" rope strop and 5 metre – 16mm hauling lines.

Rungs: Delrin 100T High Tensile Plastic

Centre/End Caps: Polyethylene LDPE & HDPE

316 Marine Grade Stainless Steel Link Components

Stainless Steel Fasteners Used Throughout

**SOLAS Certification** 

Fixing Clips Breaking Load 3200kg

Tensile tested in excess of one metric tonne (2,205lbs)

SOLAS APPROVED

Unit 9-10, Redfields Industrial Park, Church Crookham, Fleet, Hampshire, GU52 0RD