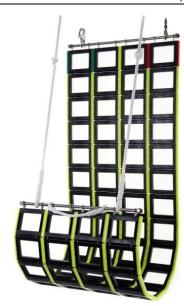

## **1MC-JCSCN11F**

Jason's Cradle Scramble net (1940mm W x 5140mm L) - 3m to 3.5m Freeboard

**L:** 5,140mm

W: 1,940mm

Weight: 102Kg

Stowage Diameter: 470mm

Supplied as shown with snap shackles, 25" rope strop and 6 metre - 16mm hauling lines.