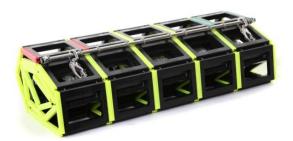

## **1MC-JCSCN11F**

Jason's Cradle Scramble net (1940mm W x 5140mm L) - 3m to 3.5m Freeboard

**L:** 5,140mm

W: 1,940mm

Weight: 102Kg

Stowage Diameter: 470mm

Supplied as shown with snap shackles, 25" rope strop and 6 metre - 16mm hauling lines.