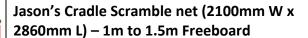

**L:** 2,860mm

ason's Cradle
Man Overboard Solutions

**W**: 2,100mm

Weight: 62.1Kg

Stowage Diameter: 390mm

Supplied as shown with snap shackles, 25" rope strop and 4 metre – 14mm hauling lines.

Rungs: Delrin 100T High Tensile Plastic

Centre/End Caps: Polyethylene LDPE & HDPE

316 Marine Grade Stainless Steel Link Components

Stainless Steel Fasteners Used Throughout

**SOLAS Certification** 

Fixing Clips Breaking Load 3200kg

Tensile tested in excess of one metric tonne (2,205lbs)