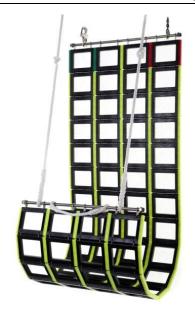

**L:** 2,860mm

ason's Cradle
Man Overboard Solutions

**W**: 2,100mm

Weight: 62.1Kg

Stowage Diameter: 390mm

Supplied as shown with snap shackles, 25" rope strop and 4 metre – 14mm hauling lines.

Rungs: Delrin 100T High Tensile Plastic

Centre/End Caps: Polyethylene LDPE & HDPE

316 Marine Grade Stainless Steel Link Components

Stainless Steel Fasteners Used Throughout

**SOLAS Certification** 

Fixing Clips Breaking Load 3200kg

Tensile tested in excess of one metric tonne (2,205lbs)