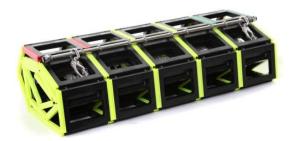

## 1MC-JCSCN12C

Jason's Cradle Scramble net (2100mm W x 3430mm L) – 1.5m to 2m Freeboard

**L:** 3,430mm

ason's Cradle

**W:** 2,100mm

Weight: 74.0Kg

Stowage Diameter: 420mm

Supplied as shown with snap shackles, 25" rope strop and 5 metre – 16mm hauling lines.