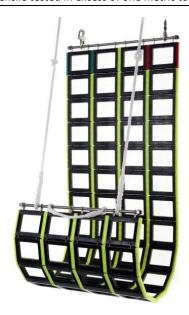

## 1MC-JCSCN12C

Jason's Cradle Scramble net (2100mm W x 3430mm L) – 1.5m to 2m Freeboard

**L:** 3,430mm

ason's Cradle

**W:** 2,100mm

Weight: 74.0Kg

Stowage Diameter: 420mm

Supplied as shown with snap shackles, 25" rope strop and 5 metre – 16mm hauling lines.