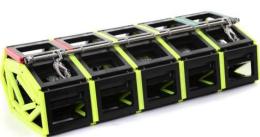

## 1MC-JCSCN12D

Jason's Cradle Scramble net (2100mm W x 4000mm L) – 2m to 2.5m Freeboard

Supplied as shown with snap shackles, 25" rope strop and 5 metre – 16mm hauling lines.

Tensile tested in excess of one metric tonne (2,205lbs)