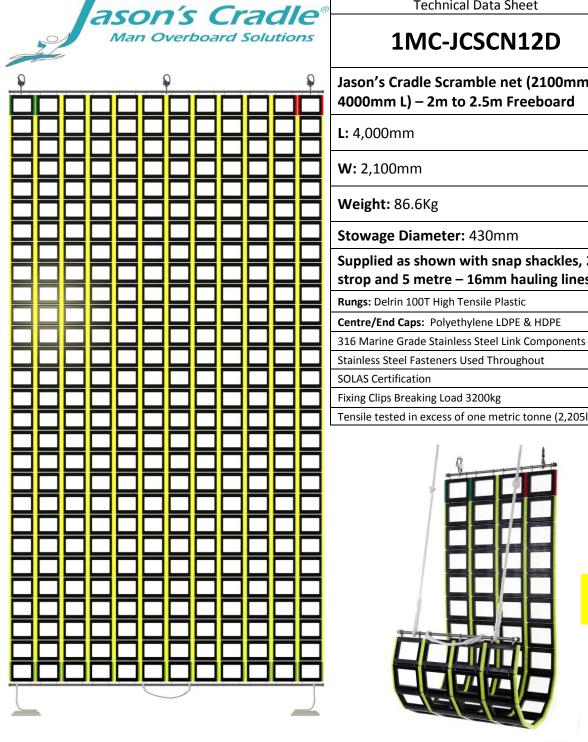

## 1MC-JCSCN12D

Jason's Cradle Scramble net (2100mm W x 4000mm L) – 2m to 2.5m Freeboard

Supplied as shown with snap shackles, 25" rope strop and 5 metre – 16mm hauling lines.

Tensile tested in excess of one metric tonne (2,205lbs)