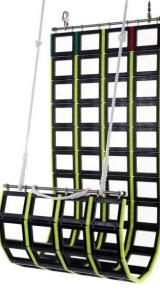

## 1MC-JCSCN12D

Jason's Cradle Scramble net (2100mm W x 4000mm L) – 2m to 2.5m Freeboard

Supplied as shown with snap shackles, 25" rope strop and 5 metre – 16mm hauling lines.

Tensile tested in excess of one metric tonne (2,205lbs)