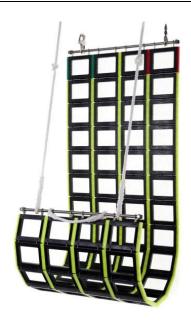

## 1MC-JCSCN12I

6,870mm L) - 4.5m to 5m Freeboard

Jason's Cradle Scramble Net (2,100mm W x

**L:** 6,870mm

ASON'S Cradle

Man Overboard Solutions

**W**: 2,100mm

Weight: 147.7Kg

Stowage Diameter: 540mm

Supplied as shown with snap shackles, 25" rope strop and 8 metre – 16mm hauling lines.

Rungs: Delrin 100T High Tensile Plastic

Centre/End Caps: Polyethylene LDPE & HDPE

316 Marine Grade Stainless Steel Link Components

Stainless Steel Fasteners Used Throughout

**SOLAS Certification** 

Fixing Clips Breaking Load 3200kg

SWL 500Kg Tensile tested in excess of one metric tonne (2,205lbs)

SOLAS APPROVED

1623 US Highway 1, Suite A-1 - Sebastian, FL, 32958