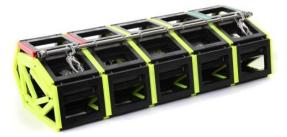

Stowage Diameter: 540mm

Supplied as shown with snap shackles, 25" rope strop and 8 metre – 16mm hauling lines.

Rungs: Delrin 100T High Tensile Plastic

Centre/End Caps: Polyethylene LDPE & HDPE

316 Marine Grade Stainless Steel Link Components