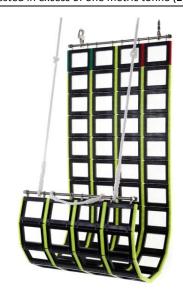

## 1MC-JCSTD05A

003

L: 2,290mm

**W:** 880mm

Weight: 22.4Kg

Stowage Diameter: 370mm

Supplied as shown with snap shackles, 25" rope strop and 3 metre – 14mm hauling lines.

Rungs: Delrin 100T High Tensile Plastic

Centre/End Caps: Polyethylene LDPE & HDPE

316 Marine Grade Stainless Steel Link Components

Stainless Steel Fasteners Used Throughout

**SOLAS Certification** 

Fixing Clips Breaking Load 3200kg

Tensile tested in excess of one metric tonne (2,205lbs)