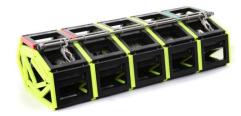

## 1MC-JCSTD05A

003

L: 2,290mm

**W:** 880mm

Weight: 22.4Kg

Stowage Diameter: 370mm

Supplied as shown with snap shackles, 25" rope strop and 3 metre – 14mm hauling lines.

Rungs: Delrin 100T High Tensile Plastic

Centre/End Caps: Polyethylene LDPE & HDPE

316 Marine Grade Stainless Steel Link Components

Stainless Steel Fasteners Used Throughout

**SOLAS Certification** 

Fixing Clips Breaking Load 3200kg

Tensile tested in excess of one metric tonne (2,205lbs)