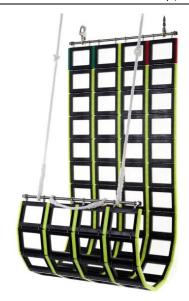

## 1MC-JCSTD05D

Jason's Cradle Standard (880mm wide)

– 2m to 2.5m Freeboard

**L:** 4,000mm

W: 880mm

Weight: 38.4Kg

Stowage Diameter: 430mm

Supplied as shown with snap shackles, 25" rope strop and 5 metre – 16mm hauling lines.