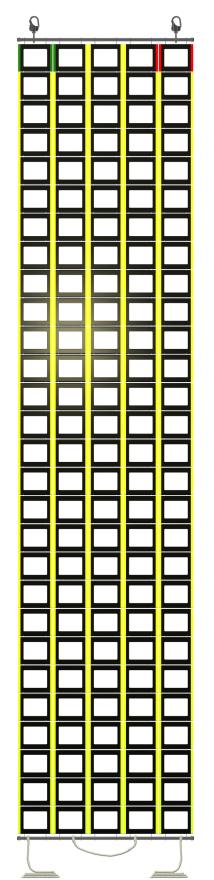

## 1MC-JCSTD05D

Jason's Cradle Standard (880mm wide)

– 2m to 2.5m Freeboard

**L:** 4,000mm

W: 880mm

Weight: 38.4Kg

Stowage Diameter: 430mm

Supplied as shown with snap shackles, 25" rope strop and 5 metre – 16mm hauling lines.

Rungs: Delrin 100T High Tensile Plastic

Centre/End Caps: Polyethylene LDPE & HDPE

316 Marine Grade Stainless Steel Link Components

Stainless Steel Fasteners Used Throughout

**SOLAS Certification** 

Fixing Clips Breaking Load 3200kg