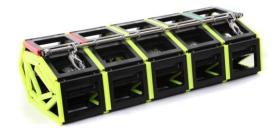

## 1MC-JCSTD05D

Jason's Cradle Standard (880mm wide)

– 2m to 2.5m Freeboard

**L:** 4,000mm

W: 880mm

Weight: 38.4Kg

Stowage Diameter: 430mm

Supplied as shown with snap shackles, 25" rope strop and 5 metre – 16mm hauling lines.