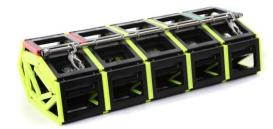

## 1MC-JCSTD05F

Jason's Cradle Standard (880mm wide)

– 3m to 3.5m Freeboard

**L:** 5,140mm

**W**: 880mm

Weight: 49Kg

Stowage Diameter: 470mm

Supplied as shown with snap shackles, 25" rope strop and 6 metre – 16mm hauling lines.