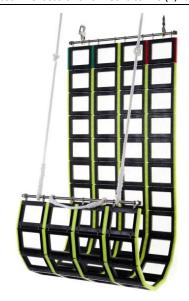

## 1MC-JCSTD05F

Jason's Cradle Standard (880mm wide)

– 3m to 3.5m Freeboard

**L:** 5,140mm

**W**: 880mm

Weight: 49Kg

Stowage Diameter: 470mm

Supplied as shown with snap shackles, 25" rope strop and 6 metre – 16mm hauling lines.

Rungs: Delrin 100T High Tensile Plastic

Centre/End Caps: Polyethylene LDPE & HDPE

316 Marine Grade Stainless Steel Link Components

Stainless Steel Fasteners Used Throughout

**SOLAS Certification** 

Fixing Clips Breaking Load 3200kg