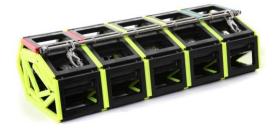

## 1MC-JCSTD05H

Jason's Cradle Standard (880mm wide)

– 4m to 4.5m Freeboard

**L:** 6,290mm

**W**: 880mm

Weight: 60Kg

**Stowage Diameter:** 520mm

Supplied as shown with snap shackles, 25" rope strop and 8 metre – 16mm hauling lines.