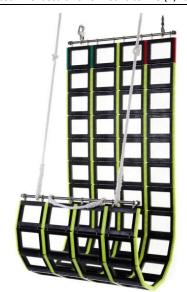

## 1MC-JCSTD05H

Jason's Cradle Standard (880mm wide)

– 4m to 4.5m Freeboard

**L:** 6,290mm

**W**: 880mm

Weight: 60Kg

**Stowage Diameter:** 520mm

Supplied as shown with snap shackles, 25" rope strop and 8 metre – 16mm hauling lines.