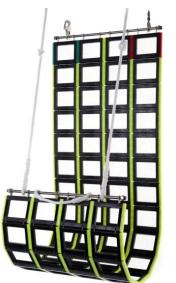

**Technical Data Sheet** 

1MC-JCSTD05I

Jason's Cradle Standard (880mm wide) - 4.5m to 5m Freeboard

**L:** 6,870mm

**W:** 880mm

Weight: 65Kg

Stowage Diameter: 540mm

Supplied as shown with snap shackles, 25" rope strop and 8 metre – 16mm hauling lines.