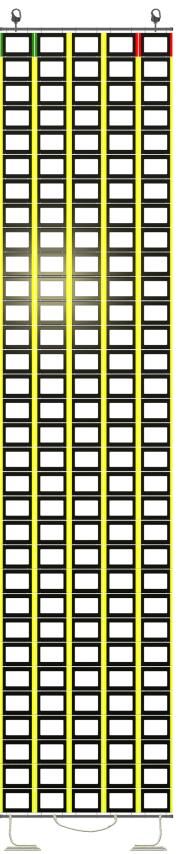

**Technical Data Sheet** 

1MC-JCSTD05I

Jason's Cradle Standard (880mm wide) - 4.5m to 5m Freeboard

**L:** 6,870mm

**W:** 880mm

Weight: 65Kg

Stowage Diameter: 540mm

Supplied as shown with snap shackles, 25" rope strop and 8 metre – 16mm hauling lines.

Rungs: Delrin 100T High Tensile Plastic

Centre/End Caps: Polyethylene LDPE & HDPE

316 Marine Grade Stainless Steel Link Components

Stainless Steel Fasteners Used Throughout

SOLAS Certification

Fixing Clips Breaking Load 3200kg