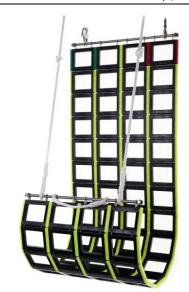

## 1MC-JCSTD06C

**L:** 3,430 mm

ason's Cradle Man Overboard Solutions

**W**: 1,050mm

Weight: 39.0 Kg

Stowage Diameter: 420mm

Supplied as shown with snap shackles, 25" rope strop and 5 metre- 16mm hauling lines.