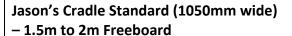

## 1MC-JCSTD06C

**L:** 3,430 mm

ason's Cradle Man Overboard Solutions

**W**: 1,050mm

Weight: 39.0 Kg

Stowage Diameter: 420mm

Supplied as shown with snap shackles, 25" rope strop and 5 metre- 16mm hauling lines.