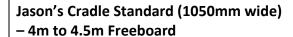

## 1MC-JCSTD06H

003

**L:** 6,290mm

**W**: 1,050mm

Weight: 71Kg

Stowage Diameter: 520mm

Supplied as shown with snap shackles, 25" rope strop and 8 metre – 16mm hauling lines.

Rungs: Delrin 100T High Tensile Plastic

Centre/End Caps: Polyethylene LDPE & HDPE

316 Marine Grade Stainless Steel Link Components

Stainless Steel Fasteners Used Throughout

**SOLAS Certification** 

Fixing Clips Breaking Load 3200kg

Tensile tested in excess of one metric tonne (2,205lbs)