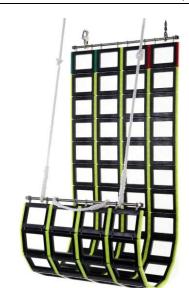

## 1MC-JCSTD06H

003

**L:** 6,290mm

**W**: 1,050mm

Weight: 71Kg

Stowage Diameter: 520mm

Supplied as shown with snap shackles, 25" rope strop and 8 metre – 16mm hauling lines.

Rungs: Delrin 100T High Tensile Plastic

Centre/End Caps: Polyethylene LDPE & HDPE

316 Marine Grade Stainless Steel Link Components

Stainless Steel Fasteners Used Throughout

**SOLAS Certification** 

Fixing Clips Breaking Load 3200kg

Tensile tested in excess of one metric tonne (2,205lbs)