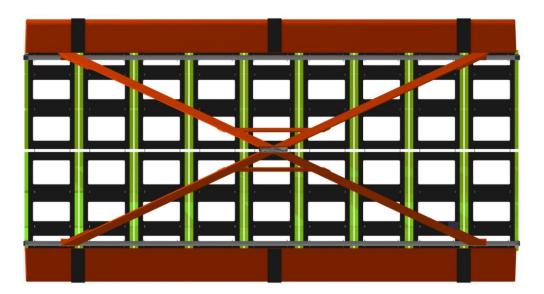

## Jason's Cradle<sup>®</sup> Stretcher (1580mm long by 1150mm Wide)

L: 1,580mm

W: 1,150mm

Weight: 25kg

Stowage Dimensions: 1,650mm x 400mm x 250mm

## Supplied as shown with double leg 1.5m strops and a stowage bag.

Rungs: Delrin 100T High Tensile Plastic

Centre/End Caps: Polyethylene LDPE & HDPE

316 Marine Grade Stainless Steel Link Components

Stainless Steel Fasteners Used Throughout

SOLAS Certification 1 tonne WLL Lifting Strops

Floatation Tubes

Tensile tested in excess of one metric tonne (2,205lbs)

Manufactured by: Land and Marine Products Ltd Unit 9-10, Redfields Industrial Park, Church Crookham, Fleet, Hampshire, GU52 0RD