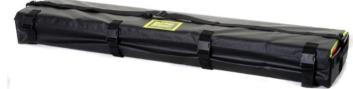

## Jason's Cradle<sup>®</sup> Stretcher (1580mm long by 1150mm Wide)

L: 1,580mm

W: 1,150mm

Weight: 25kg

Stowage Dimensions: 1,650mm x 400mm x 250mm

## Supplied as shown with double leg 1.5m strops and a stowage bag.

Rungs: Delrin 100T High Tensile Plastic

Centre/End Caps: Polyethylene LDPE & HDPE

316 Marine Grade Stainless Steel Link Components

Stainless Steel Fasteners Used Throughout