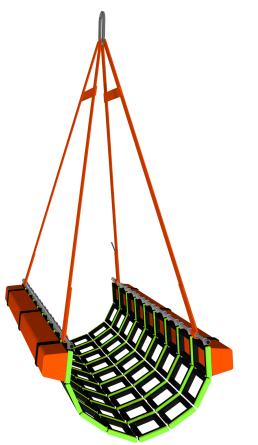

## Jason's Cradle<sup>®</sup> Stretcher (1580mm long by 1150mm Wide)

L: 1,580mm

W: 1,150mm

Weight: 25kg

Stowage Dimensions: 1,650mm x 400mm x 250mm

## Supplied as shown with double leg 1.5m strops and a stowage bag.

Rungs: Delrin 100T High Tensile Plastic

Centre/End Caps: Polyethylene LDPE & HDPE

316 Marine Grade Stainless Steel Link Components

Stainless Steel Fasteners Used Throughout

SOLAS Certification 1 tonne WLL Lifting Strops

Floatation Tubes

Tensile tested in excess of one metric tonne (2,205lbs)

Manufactured by: Land and Marine Products Ltd Unit 9-10, Redfields Industrial Park, Church Crookham, Fleet, Hampshire, GU52 0RD