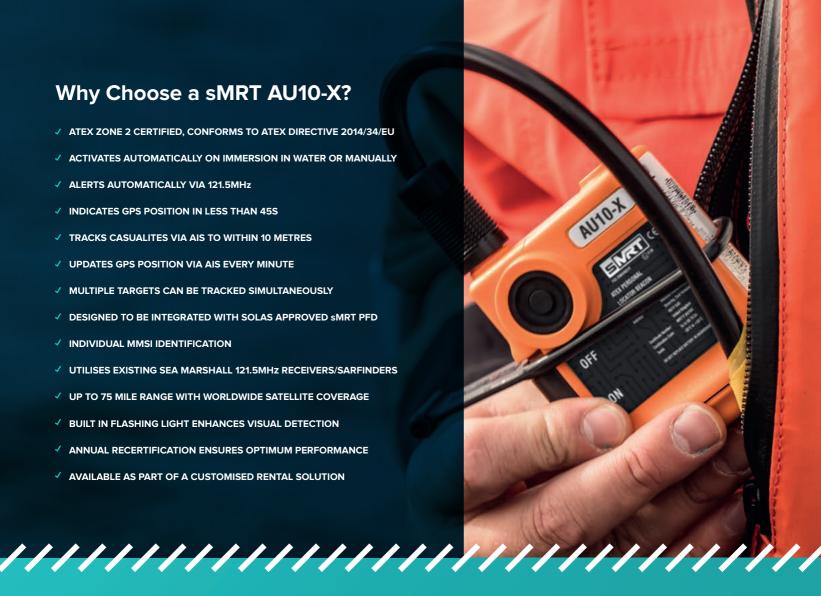

## Why Choose a sMRT AU10-X?

- ✓ ATEX ZONE 2 CERTIFIED, CONFORMS TO ATEX DIRECTIVE 2014/34/EU
- ACTIVATES AUTOMATICALLY ON IMMERSION IN WATER OR MANUALLY
- ✓ ALERTS AUTOMATICALLY VIA 121.5MHz
- ✓ INDICATES GPS POSITION IN LESS THAN 45S
- ✓ TRACKS CASUALITES VIA AIS TO WITHIN 10 METRES
- ✓ UPDATES GPS POSITION VIA AIS EVERY MINUTE
- ✓ MULTIPLE TARGETS CAN BE TRACKED SIMULTANEOUSLY
- ✓ DESIGNED TO BE INTEGRATED WITH SOLAS APPROVED SMRT PFD
- ✓ INDIVIDUAL MMSI IDENTIFICATION
- ✓ UTILISES EXISTING SEA MARSHALL 121.5MHz RECEIVERS/SARFINDERS
- ✓ UP TO 75 MILE RANGE WITH WORLDWIDE SATELLITE COVERAGE
- ✓ BUILT IN FLASHING LIGHT ENHANCES VISUAL DETECTION.
- ✓ ANNUAL RECERTIFICATION ENSURES OPTIMUM PERFORMANCE
- AVAILABLE AS PART OF A CUSTOMISED RENTAL SOLUTION