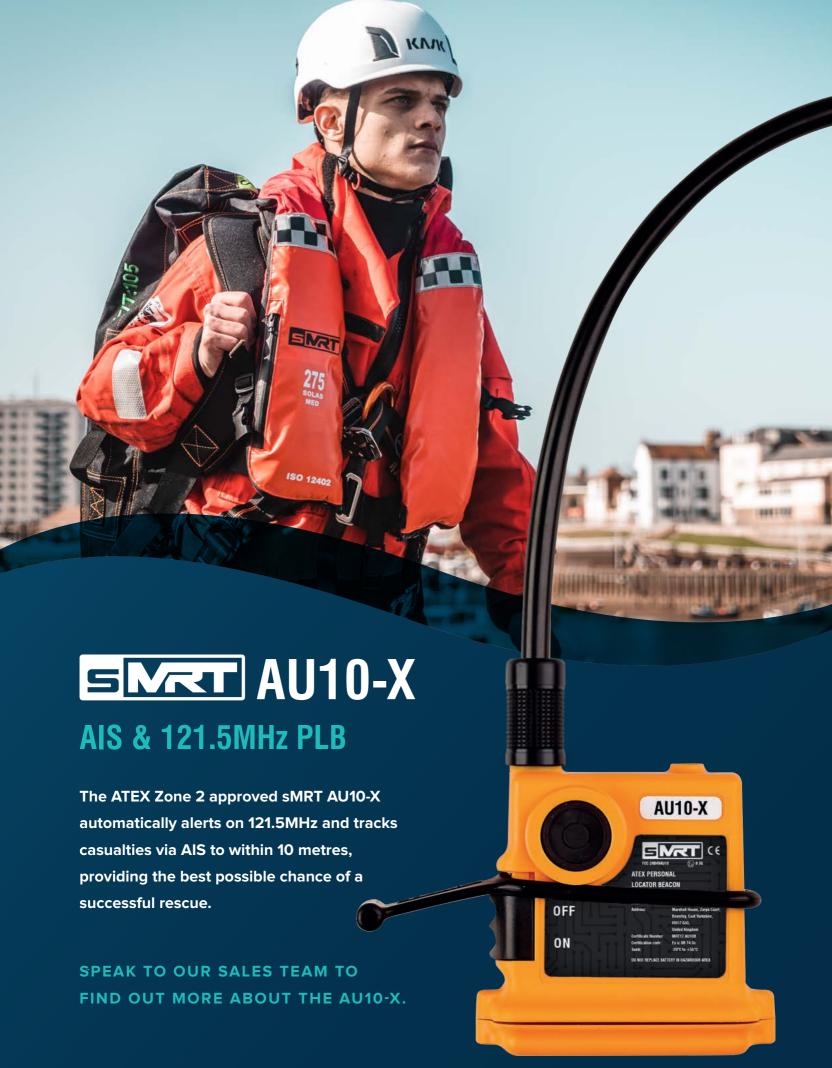

## Why Choose a sMRT AU10-X?

- ✓ ATEX ZONE 2 CERTIFIED, CONFORMS TO ATEX DIRECTIVE 2014/34/EU
- ACTIVATES AUTOMATICALLY ON IMMERSION IN WATER OR MANUALLY
- ✓ ALERTS AUTOMATICALLY VIA 121.5MHz
- ✓ INDICATES GPS POSITION IN LESS THAN 45S
- ✓ TRACKS CASUALITES VIA AIS TO WITHIN 10 METRES
- ✓ UPDATES GPS POSITION VIA AIS EVERY MINUTE
- ✓ MULTIPLE TARGETS CAN BE TRACKED SIMULTANEOUSLY
- ✓ DESIGNED TO BE INTEGRATED WITH SOLAS APPROVED SMRT PFD
- ✓ INDIVIDUAL MMSI IDENTIFICATION
- ✓ UTILISES EXISTING SEA MARSHALL 121.5MHz RECEIVERS/SARFINDERS
- ✓ UP TO 75 MILE RANGE WITH WORLDWIDE SATELLITE COVERAGE
- ✓ BUILT IN FLASHING LIGHT ENHANCES VISUAL DETECTION.
- ✓ ANNUAL RECERTIFICATION ENSURES OPTIMUM PERFORMANCE
- AVAILABLE AS PART OF A CUSTOMISED RENTAL SOLUTION



## **ENVIRONMENTAL**

ENVIRONM