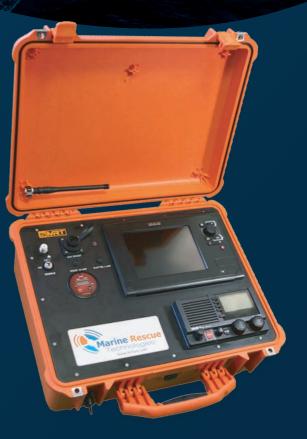

## VHF DSC, AIS & 121.5MHz

THE SMRT STATION LETS YOU TRACK, FIND AND SAVE YOUR CREW ON THE MOVE.

This fully portable base unit is designed specifically for fast response vessels and RIBs. It monitors AIS, 121.5MHz and VHF DSC technology.

When the sMRT Station receives the DSC and AIS positions from a beacon it displays them on the worldwide chart plotter. The portable sMRT Station is the comprehensive all in one solution required to enable the fast rescue of your crew.